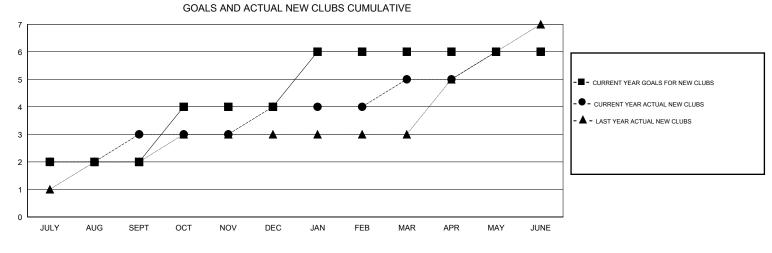

## LOCATION REP OF SRI LANKA

GMT CA

| Clubs<br>RESULTS FOR 2016-2017 |   |   |   | Members<br>RESULTS FOR 2016-2017 |     |     |     |  |
|--------------------------------|---|---|---|----------------------------------|-----|-----|-----|--|
|                                |   |   |   |                                  |     |     |     |  |
| JULY/AUG/SEPT                  | 2 | 3 | 0 | JULY/AUG/SEPT                    | 20  | 131 | 160 |  |
| OCT/NOV/DEC                    | 2 | 1 | 5 | OCT/NOV/DEC                      | 55  | 57  | 104 |  |
| JAN/FEB/MAR                    | 2 | 1 | 0 | JAN/FEB/MAR                      | 45  | 99  | 10  |  |
| APR/MAY/JUNE                   | 0 | 1 | 0 | APR/MAY/JUNE                     | -70 | 132 | 114 |  |